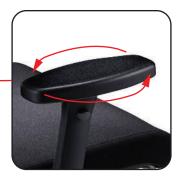

## **Armpad Rotate Adjustment**

Armpad sliding procedure Push the armpad button and push round to find the required position.