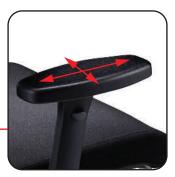

**Armpad Slide Adjustment** 

Armpad sliding procedure Push the armpad button and pull forwards, backwards, in and out to find the required position.