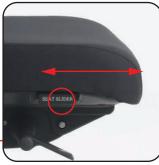

Pull or push the lumbar support upwards or downwards to find the required position.

Seat Depth Adjustment

Seat depth adjustment procedure

Pull out the seat cover right lever and glide forwards or backwards.