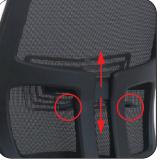

Pull or push the lumbar support upwards or downwards to find the required position.

Seat Depth Adjustment

Seat depth adjustment procedure

Pull out the seat cover right lever and glide forwards or backwards.