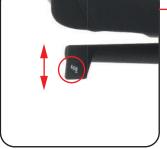

| Nijmegen NPR 1813 - STOF | (User Guide) |
|--------------------------|--------------|
|--------------------------|--------------|

Date 10-8-2020 Revision 00 Use Guide for Nijmegen NPR 1813 - STOF

Armrest Height Adjustment Height adjustment procedure Pull the lever upwards and find the required position.