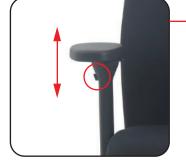

| Nijmegen NPR 1813 - STOF | (User Guide) |
|--------------------------|--------------|
|--------------------------|--------------|

Date 10-8-2020 Revision 00 Use Guide for Nijmegen NPR 1813 - STOF

Armrest Height Adjustment Height adjustment procedure Pull the lever upwards and find the required position.