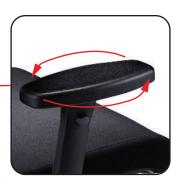

## Armpad Slide Adjustment

Armpad sliding procedure Push the armpad button and pull forwards, backwards, in and out to find the required position.