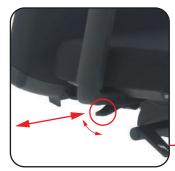

## Armpad Rotate Adjustment

Armpad sliding procedure Push the armpad button and push round to find the required position.

**Chair Height Adjustment** Height adjustment procedure Pull the right lever and find the required position