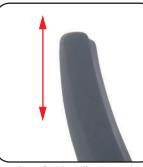

Armrest Expand Adjustment Expand adjustment procedure Push the lever down and find the required position - pull up the lever up to lock.

Back Height Adjustment Back height adjustment procedure Pull up the backrest upward to find the required position.