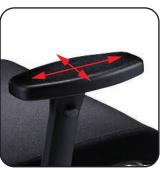

## Armpad Rotate Adjustment

Armpad sliding procedure Push the armpad button and push round to find the required position.

**Chair Height Adjustment** Height adjustment procedure Pull the right lever and find the required position